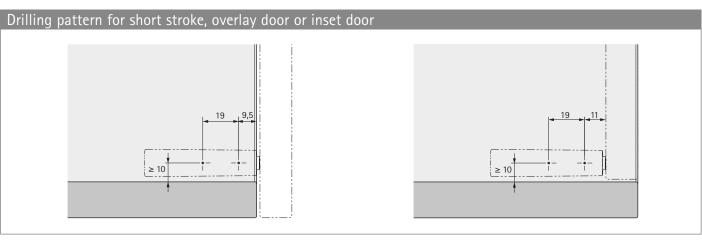

## Push to open opening system for handleless furniture fronts

- ▶ Push to open Pin for screwing on
- ▶ For hinges with self closing feature

- ▶ For use with concealed hinges
- ▶ Suitable for full overlay, half overlay and inset doors
- Large adjustment range of 6 mm
- ▶ Opening movement 1.4 mm
- ► For using short stroke / long stroke options, see "Application areas / recommended applications", see pages 208 - 209
- For installation, see installation notes, see pages 221 223
  - Plastic