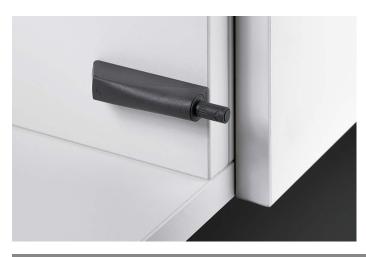

## Push to open opening system for handleless furniture fronts

- ▶ Push to open Pin for screwing on
- ▶ For hinges with self closing feature

- ▶ For use with concealed hinges
- ▶ Suitable for full overlay, half overlay and inset doors
- Large adjustment range of 6 mm
- ▶ Opening movement 1.4 mm
- ► For using short stroke / long stroke options, see "Application areas / recommended applications", see pages 208 - 209
- For installation, see installation notes, see pages 221 223
  - Plastic

## Push to open Pin