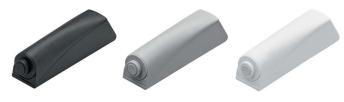

## Set comprises:

- ▶ 1 Push to open Pin
- 1 adapter top section
- ▶ 1 adapter base section

| Article      | Order no. / colour |            |           | PU       |
|--------------|--------------------|------------|-----------|----------|
|              | anthracite         | light grey | white     | FU       |
| Short stroke | 9 089 625          | 9 089 600  | 9 089 586 | 1/25 set |
| Long stroke  | 9 089 626          | 9 089 601  | 9 089 587 | 1/25 set |