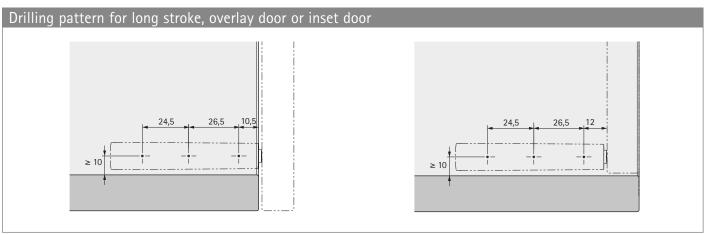

## Push to open opening system for handleless furniture fronts

- ▶ Push to open Pin for screwing on
- ▶ For hinges with self closing feature

- ▶ For use with concealed hinges
- ▶ Suitable for full overlay, half overlay and inset doors
- Large adjustment range of 6 mm
- ▶ Opening movement 1.4 mm
- ► For using short stroke / long stroke options, see "Application areas / recommended applications", see pages 208 - 209
- For installation, see installation notes, see pages 221 223
  - Plastic